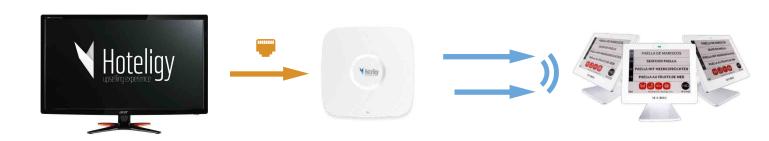

Our platform allows you to configure the weekly meal plan according to the needs of each restaurant, activating the corresponding menu according to a given time and day..

The antennas receive via ethernet cable all the information from our app end then encode and transmit it wirelessly to each of the labels installed at the buffet.

The tags show on the screen the information received until the next update..

# **Buffet label Hoteligy**