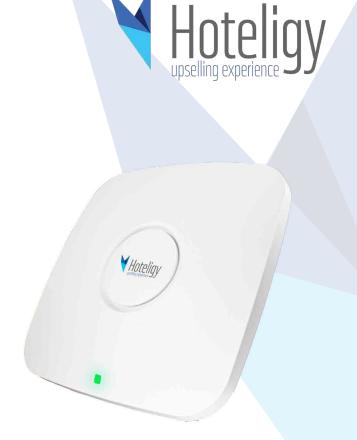

# **ESL Hoteligy antenna**

#### **Dual Band**

Dual band antenna compatible with Wifi 5GHZ and 2.4 GHZ allows to avoid channel saturation problems or nearby networks

### Roaming

Intelligent solution that allows automatic roaming between different Antennas, allowing labels work at all times with the best possible signal.

#### PoE power

Thanks to its compatibility with PoE power we can simplify the installation process using only data cable.

## **Technical characteristics**

Coverage: Radio 10-30m Sensitivity: -85dBm@0.1% Frequency: Wifi Dual Band

Network Cable: 100M/1000M Etherent UDP

Feeding: PoE48V

Dimensions: 18cm x 18 x 3,3cm

Weight: 500gr