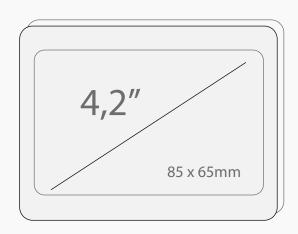

### 4.2 "Large Screen

Thanks to its large screen we can show dish information in up to 4 different languages with allergens.

# **Technical characteristics**

Technology: Dot matrix e-paper

Screen: 4,2" - 84,8×63,6mm

Resolution (Pixels): 400×300mm

Dpi: 120

Communication: Wifi Dual Band

Feeding: 4xCR2450 3v

Lifetime Batteries 3~5 Years