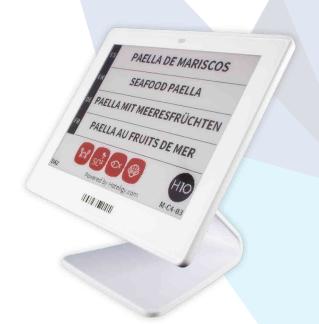

# **Buffet label Hoteligy**

### 4.2 "Large Screen

Thanks to its large screen we can show dish information in up to 4 different languages with allergens.

The tags show on the screen the information received until the next update..